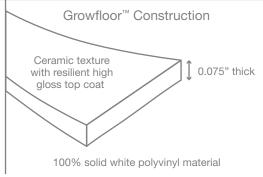

#### Material Specs:

- 100% Solid White Polyvinyl Construction
- 0.050" Thickness (50 mil)
- Ceramic Texture
- Resilient High-Gloss Top coat

www.bltllc.com 877-810-6444