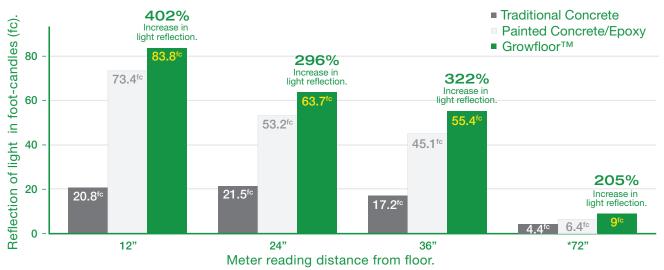

### Growfloor<sup>™</sup> Reflectivity VS. Traditional Flooring

\*Meter reading taken 72" from floor, 24" above center of light hood to demonstrate increase in light reflectivity above light hood.