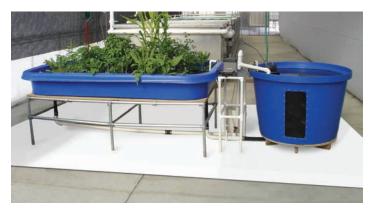

## G-FLOOR GROWFLOOR™

Brought to you by Better Life Technology

Growfloor is a premium, durable, reusable gardening floor that increases lighting efficiency **400%** more than traditional flooring methods. Growfloor's hyper-reflective color supports the entire light spectrum and is perfectly suited for any lighting setup. Growfloor consists of a solid white polyvinyl material, with a ceramic texture, and high-gloss topcoat specifically engineered to reflect light throughout your growing space. Growfloor's 0.050" thick construction provides an insulating barrier not found in Mylar films, epoxy coatings, or paint, protecting your floors from deteriorating water and heat found in most greenhouse environments. Growfloor<sup>™</sup> is perfect for individuals or large greenhouses using indoor hydroponic, aquaponic, aeroponic, or traditional growing technologies. Our flooring even exceeds maritime flooring standards, proving Growfloor is not only durable, but suited for any condition.