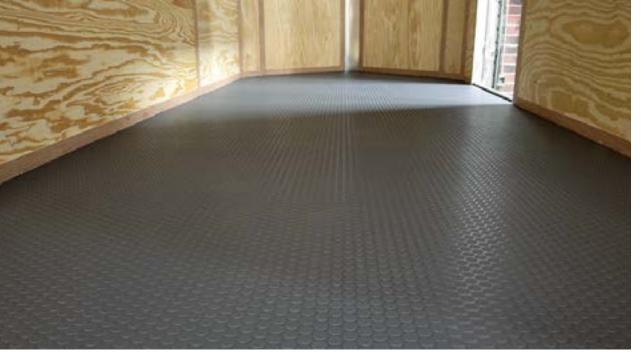

### Easy to Install

Roll-out installation, trimto-fit. Spun bound backing grabs glue tight for easy and fast installation.

G-Floor® Trailer Flooring is perfect for cargo trailers, toy haulers, concession trailers, luxury horse trailers, travel trailers, pop-up trailers, 5th wheels, utility trailers, restroom trailers and more! Available as one solid piece polyvinyl floor with no seams, it's so easy to roll out and install, super easy to clean, and offers maximum protection from the elements.

## SOLID

Available as one solid piece polyvinyl floor with no seams, it's so easy to roll out and install, super easy to clean, and offers maximum protection from the elements.