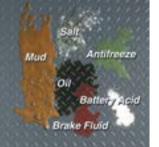

### Chemical Resistant

Resists automobile oils, acids and fluids, road salt. other harmful chemicals. and withstands scuffs and dirt from shoes and the outdoors.