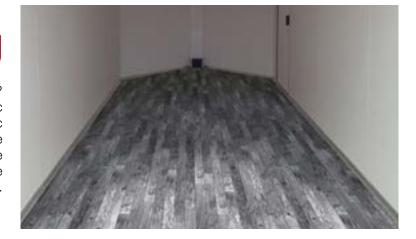

# Imaged

Want your trailer unit to stand out? G-Floor® Imaged™ Flooring with ceramic surface texture is the answer. The graphic image is welded to the underneath side of the clear polyvinyl, leaving the image protected by the full thickness of the polyvinyl flooring.

### Imaged, Decorative Layer