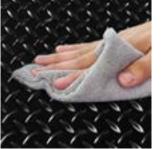

### Easy to Clean

Weatherproof, waterproof and slip-resistant, G-Floor's non-porous surface makes cleaning a breeze, simply sweep out or use a damp