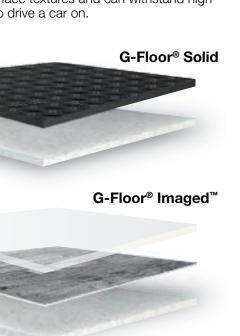

## SOLID

Available as one solid piece polyvinyl floor with no seams, it's so easy to roll out and install, super easy to clean, and offers maximum protection from the elements.

# Imaged

Want your trailer unit to stand out? G-Floor® Imaged™ Flooring with ceramic surface texture is the answer. The graphic image is welded to the underneath side of the clear polyvinyl, leaving the image protected by the full thickness of the polyvinyl flooring.

### The Composition of G-Floor®

G-Floor® is a homogeneous polyvinyl floor covering with a spun bound backing and it is waterproof, slip and stain resistant, mold and mildew resistant. G-Floor® offers a variety of appealing surface textures and can withstand high volumes of traffic and is tough enough to drive a car on.

### Polyvinyl Wear Layer

- 100% solid polyvinyl, no fillers
- waterproof throughout
- embossed, decorative surface
- protects against excessive wear
- easy to clean
- provides superior stain resistance
- rated for commercial & vehicle traffic

### Fibrous Under Layer

- minimizes expansion & contraction
- covers subfloor imperfections
- adds additional cushion
- provides maximum adhesive bond strength
- assists with installation

 endless image possibilties to better showcase your trailer